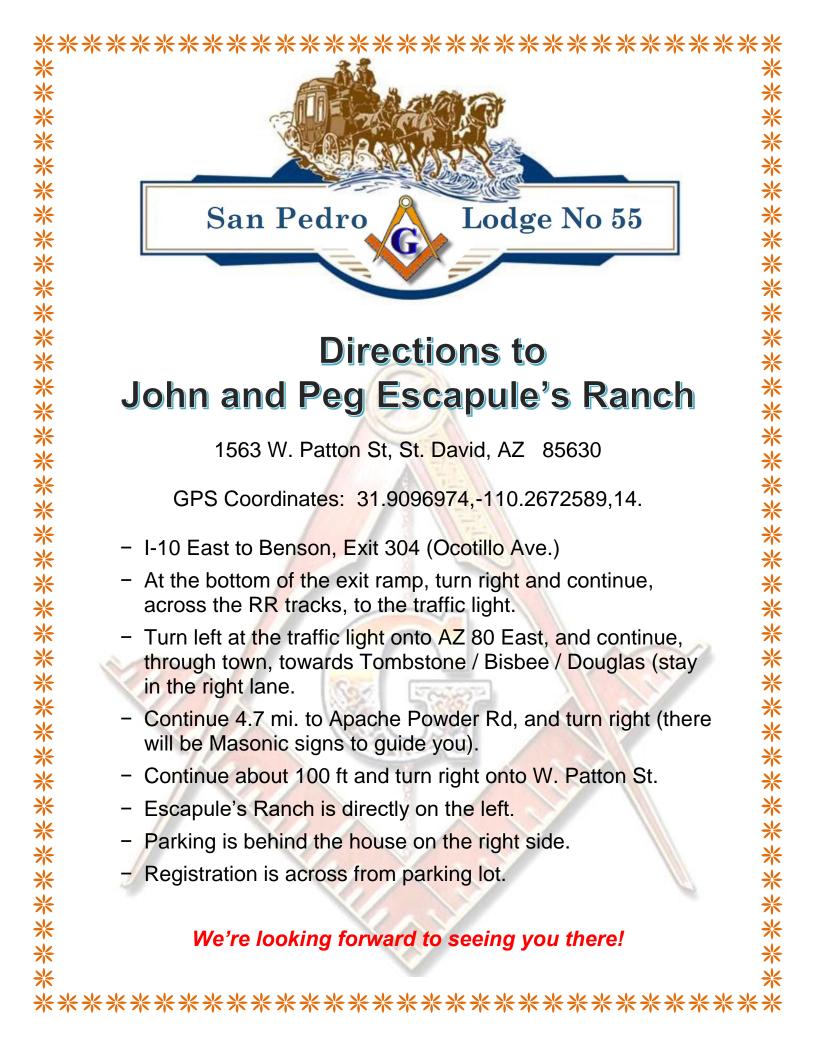

|                                                                                   | San Pedro 🙏 Lodge No 55                                                                                                                                                                                                                                                                                                                                                                                                                                                                                                                                                                                                                                                                     |
|-----------------------------------------------------------------------------------|---------------------------------------------------------------------------------------------------------------------------------------------------------------------------------------------------------------------------------------------------------------------------------------------------------------------------------------------------------------------------------------------------------------------------------------------------------------------------------------------------------------------------------------------------------------------------------------------------------------------------------------------------------------------------------------------|
|                                                                                   | Sun i cui o Louge no 99                                                                                                                                                                                                                                                                                                                                                                                                                                                                                                                                                                                                                                                                     |
| 1.00                                                                              |                                                                                                                                                                                                                                                                                                                                                                                                                                                                                                                                                                                                                                                                                             |
|                                                                                   |                                                                                                                                                                                                                                                                                                                                                                                                                                                                                                                                                                                                                                                                                             |
| SO                                                                                | UTHEASTERN ARIZONA OUTDOOR                                                                                                                                                                                                                                                                                                                                                                                                                                                                                                                                                                                                                                                                  |
|                                                                                   | MASTER MASON DEGREE                                                                                                                                                                                                                                                                                                                                                                                                                                                                                                                                                                                                                                                                         |
| C                                                                                 | aturday – September 15, 2018 – 10:00 AM                                                                                                                                                                                                                                                                                                                                                                                                                                                                                                                                                                                                                                                     |
|                                                                                   |                                                                                                                                                                                                                                                                                                                                                                                                                                                                                                                                                                                                                                                                                             |
| Perf                                                                              | ect Ashlar TL #12, San Pedro Lodge #55 & Willcox TL #10 are hosting the<br>Annual Southeastern Arizona Outdoor Master Mason Degree                                                                                                                                                                                                                                                                                                                                                                                                                                                                                                                                                          |
|                                                                                   |                                                                                                                                                                                                                                                                                                                                                                                                                                                                                                                                                                                                                                                                                             |
| -                                                                                 | at the Escapule Ranch in St. David, Arizona.<br>gistration fee is \$20.00 which includes a steak lunch with sides and drinks after<br>Walk-on are welcome and the fee is \$25.00 but with no guarantee for lunch.                                                                                                                                                                                                                                                                                                                                                                                                                                                                           |
| he degree. N                                                                      | gistration fee is \$20.00 which includes a steak lunch with sides and drinks after                                                                                                                                                                                                                                                                                                                                                                                                                                                                                                                                                                                                          |
| he degree. N                                                                      | gistration fee is \$20.00 which includes a steak lunch with sides and drinks after<br>Walk-on are welcome and the fee is \$25.00 but with no guarantee for lunch.<br>Please check our websites for updates and directions:<br>benson-arizona.com/perfectashlar12/ http://www.benson-arizona.com/willcox10/<br>http://sanpedro55.com/                                                                                                                                                                                                                                                                                                                                                        |
| he degree. N                                                                      | gistration fee is \$20.00 which includes a steak lunch with sides and drinks after<br>Walk-on are welcome and the fee is \$25.00 but with no guarantee for lunch.<br>Please check our websites for updates and directions:<br>benson-arizona.com/perfectashlar12/<br>http://www.benson-arizona.com/willcox10/<br>http://sanpedro55.com/<br>Southeastern Arizona Outdoor Master Mason Degree<br>urday - September 15, 2018 - 10:00AM<br>Location: Escapule Ranch - St. David,                                                                                                                                                                                                                |
| he degree. N                                                                      | gistration fee is \$20.00 which includes a steak lunch with sides and drinks after<br>Walk-on are welcome and the fee is \$25.00 but with no guarantee for lunch.<br>Please check our websites for updates and directions:<br>benson-arizona.com/perfectashlar12/ http://www.benson-arizona.com/willcox10/<br>http://sanpedro55.com/<br>Southeastern Arizona Outdoor Master Mason Degree<br>urday - September 15, 2018 - 10:00AM Location: Escapule Ranch - St. David,<br>Arizona                                                                                                                                                                                                           |
| he degree. N<br>http://www.<br>Date: Satu                                         | gistration fee is \$20.00 which includes a steak lunch with sides and drinks after<br>Nalk-on are welcome and the fee is \$25.00 but with no guarantee for lunch.<br>Please check our websites for updates and directions:<br>benson-arizona.com/perfectashlar12/ http://www.benson-arizona.com/willcox10/<br>http://sanpedro55.com/<br>Southeastern Arizona Outdoor Master Mason Degree<br>arday - September 15, 2018 - 10:00AM Location: Escapule Ranch - St. David,<br>Arizona<br>* 2018 Lodge Dues card required *                                                                                                                                                                      |
| he degree. N<br>http://www.<br>Date: Satu                                         | gistration fee is \$20.00 which includes a steak lunch with sides and drinks after<br>Nalk-on are welcome and the fee is \$25.00 but with no guarantee for lunch.<br>Please check our websites for updates and directions:<br>benson-arizona.com/perfectashlar12/ http://www.benson-arizona.com/willcox10/<br>http://sanpedro55.com/<br>Southeastern Arizona Outdoor Master Mason Degree<br>arday - September 15, 2018 - 10:00AM Location: Escapule Ranch - St. David,<br>Arizona<br>* 2018 Lodge Dues card required *                                                                                                                                                                      |
| he degree. N                                                                      | gistration fee is \$20.00 which includes a steak lunch with sides and drinks after<br>Nalk-on are welcome and the fee is \$25.00 but with no guarantee for lunch.<br>Please check our websites for updates and directions:<br>benson-arizona.com/perfectashlar12/ http://www.benson-arizona.com/willcox10/<br>http://sanpedro55.com/<br>Southeastern Arizona Outdoor Master Mason Degree<br>arday - September 15, 2018 - 10:00AM Location: Escapule Ranch - St. David,<br>Arizona<br>* 2018 Lodge Dues card required *                                                                                                                                                                      |
| he degree. N<br>http://www.<br>Date: Satu<br>Name (please p                       | gistration fee is \$20.00 which includes a steak lunch with sides and drinks after<br>Nalk-on are welcome and the fee is \$25.00 but with no guarantee for lunch.<br>Please check our websites for updates and directions:<br>benson-arizona.com/perfectashlar12/ http://www.benson-arizona.com/willcox10/<br>http://sanpedro55.com/<br>Southeastern Arizona Outdoor Master Mason Degree<br>arday - September 15, 2018 - 10:00AM Location: Escapule Ranch - St. David,<br>Arizona<br>* 2018 Lodge Dues card required *                                                                                                                                                                      |
| he degree. A<br>http://www.<br>Date: Satu<br>Name (please p<br>Address:           | gistration fee is \$20.00 which includes a steak lunch with sides and drinks after<br>Walk-on are welcome and the fee is \$25.00 but with no guarantee for lunch.<br>Please check our websites for updates and directions:<br>benson-arizona.com/perfectashlar12/ http://www.benson-arizona.com/willcox10/<br>http://sanpedro55.com/<br>Southeastern Arizona Outdoor Master Mason Degree<br>urday - September 15, 2018 - 10:00AM Location: Escapule Ranch - St. David,<br>Arizona<br>* 2018 Lodge Dues card required *<br>print):                                                                                                                                                           |
| he degree. A<br>http://www.<br>Date: Satu<br>Name (please p<br>Address:           | gistration fee is \$20.00 which includes a steak lunch with sides and drinks after<br>Nalk-on are welcome and the fee is \$25.00 but with no guarantee for lunch.<br>Please check our websites for updates and directions:<br>benson-arizona.com/perfectashlar12/ http://www.benson-arizona.com/willcox10/<br>http://sanpedro55.com/<br>Southeastern Arizona Outdoor Master Mason Degree<br>arday - September 15, 2018 - 10:00AM Location: Escapule Ranch - St. David,<br>Arizona<br>* 2018 Lodge Dues card required *                                                                                                                                                                      |
| he degree. A<br>http://www.<br>Date: Satu<br>Name (please p<br>Address:<br>Phone: | gistration fee is \$20.00 which includes a steak lunch with sides and drinks after<br>Walk-on are welcome and the fee is \$25.00 but with no guarantee for lunch.<br>Please check our websites for updates and directions:<br>benson-arizona.com/perfectashlar12/ http://www.benson-arizona.com/willcox10/<br>http://sanpedro55.com/<br>Southeastern Arizona Outdoor Master Mason Degree<br>urday - September 15, 2018 - 10:00AM Location: Escapule Ranch - St. David,<br>Arizona<br>* 2018 Lodge Dues card required *<br>orint):<br>                                                                                                                                                       |
| he degree. A<br>http://www.<br>Date: Satu<br>Name (please p<br>Address:<br>Phone: | gistration fee is \$20.00 which includes a steak lunch with sides and drinks after<br>Walk-on are welcome and the fee is \$25.00 but with no guarantee for lunch.<br>Please check our websites for updates and directions:<br>benson-arizona.com/perfectashlar12/ http://www.benson-arizona.com/willcox10/<br>http://sanpedro55.com/<br>Southeastern Arizona Outdoor Master Mason Degree<br>urday - September 15, 2018 - 10:00AM Location: Escapule Ranch - St. David,<br>Arizona<br>* 2018 Lodge Dues card required *<br>print):<br>Email:                                                                                                                                                 |
| he degree. A http://www. Date: Satu Name (please p Address: Phone: codge Name &   | gistration fee is \$20.00 which includes a steak lunch with sides and drinks after<br>Walk-on are welcome and the fee is \$25.00 but with no guarantee for lunch.<br>Please check our websites for updates and directions:<br>benson-arizona.com/perfectashlar12/ http://www.benson-arizona.com/willcox10/<br>http://sanpedro55.com/<br>Southeastern Arizona Outdoor Master Mason Degree<br>arday - September 15, 2018 - 10:00AM Location: Escapule Ranch - St. David,<br>Arizona<br>* 2018 Lodge Dues card required *<br>print):<br><br>Email:<br>Number:<br><u>RSVP - Cutoff date for pre-register is Friday - September 7, 2018</u><br>ed form & check payable to: San Pedro Lodge No.55 |
| he degree. A http://www. Date: Satu Name (please p Address: Phone: codge Name &   | gistration fee is \$20.00 which includes a steak lunch with sides and drinks after<br>Walk-on are welcome and the fee is \$25.00 but with no guarantee for lunch.<br>Please check our websites for updates and directions:<br>benson-arizona.com/perfectashlar12/ http://www.benson-arizona.com/willcox10/<br>http://sanpedro55.com/<br>Southeastern Arizona Outdoor Master Mason Degree<br>arday - September 15, 2018 - 10:00AM Location: Escapule Ranch - St. David,<br>Arizona<br>* 2018 Lodge Dues card required *<br>print):<br>Email:<br>Number:<br><u>RSVP - Cutoff date for pre-register is Friday - September 7, 2018</u>                                                          |